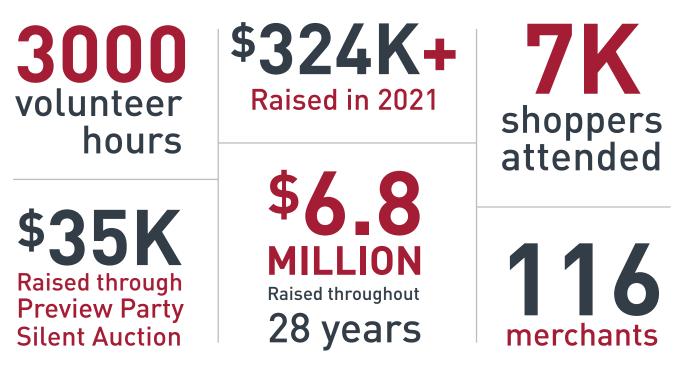

### **2021 MARKET STATISTICS**

## **IMPROVING THE COMMUNITY**

Since its inception in 1994, Tinsel & Treasures has successfully raised \$6.5 million that has been invested in the Lafayette area through community programs benefiting women and children in our area. It has also allowed us to provide financial support for Junior League of Lafayette and its Mission to promote voluntarism, develop the potential of women, and improve the community through the effective action and leadership of trained volunteers.